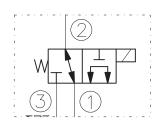

### OPERATION

When de-energized , the EV08-3C allows flow from 2 to 1 , while blocking flow at 3.

When energized , the valve's spool shifts to open from 1 to 3 , while blocking at 2.