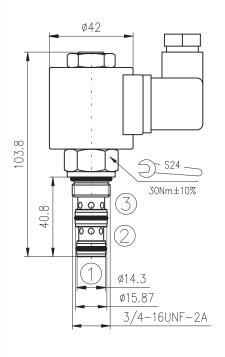

### RATINGS

Operating Pressure: 210bar Flow: 8 l/min max. Internal Leakage: 82 cc/minute max. at 210bar Temperature: -20°C to 90°C with standard Buna N seals Coil Duty Rating: Continuous from 85% to 115% of nominal voltage Minimum Pull-in Voltage: 85% of nominal at 210bar Filtration: Recommended 25µm nominal or better Fluids: Mineral-based or synthetics with lubricating properties at vescosities of 7,4 to 420 cSt Installation: No restrictions Cavity: CC08-3 ; See "CAVITIES AND BODIES" broshure