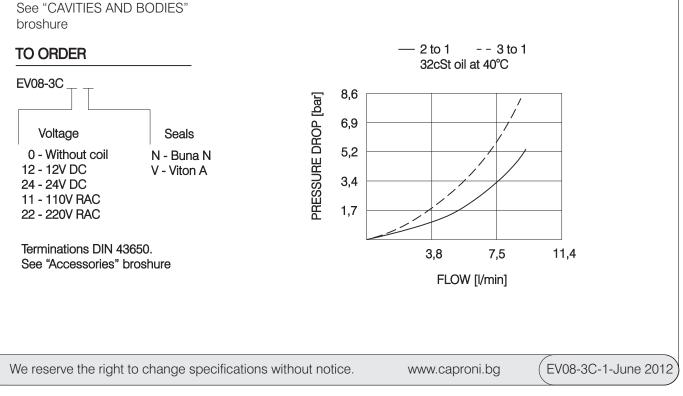

### OPERATION

When de-energized , the EV08-3C allows flow from 2 to 1 , while blocking flow at 3.

When energized , the valve's spool shifts to open from 1 to 3 , while blocking at 2.

## PERFORMANCE (Cartridge Only)